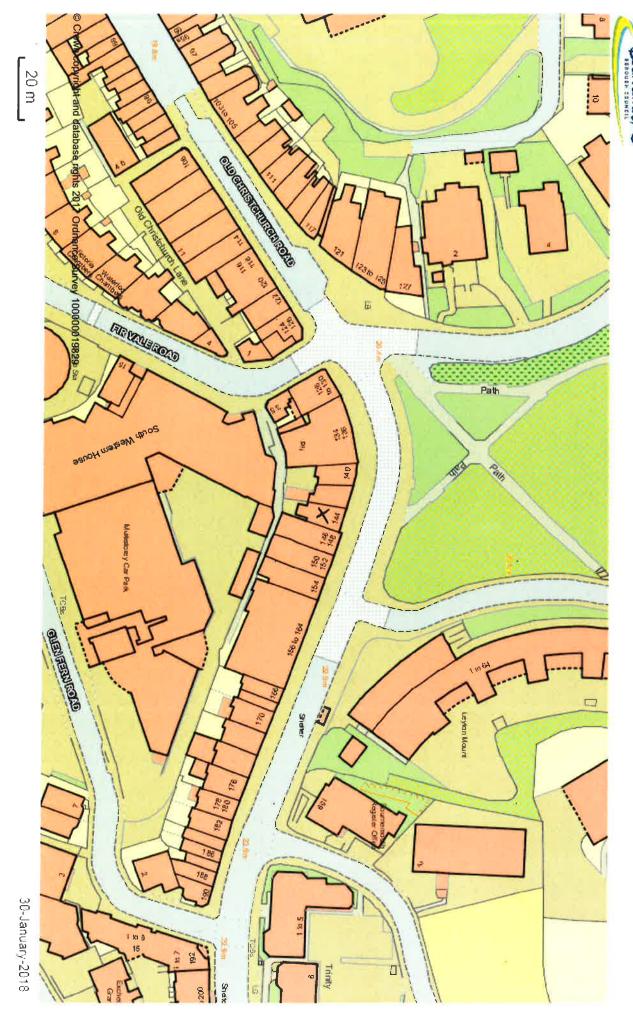

#### **Background**

- 1. An application for a new licence under the Licensing Act 2003 was made on the 8<sup>TH</sup> August 2019. The application is to allow late night refreshment between 23.00 to 02.00 hours Sunday to Thursday and 23:00 to 05:00 Friday and Saturday. See Appendix 1.
- 2. The proposed layout of Premises is attached as Appendix 2.
- 3. A plan is attached as Appendix 3 showing the location of the premises.

### **Appendices**

- 1 Copy of the Application
- 2 Premises Layout
- 3 Location Plan
- 4 Representation

This page is intentionally left blank