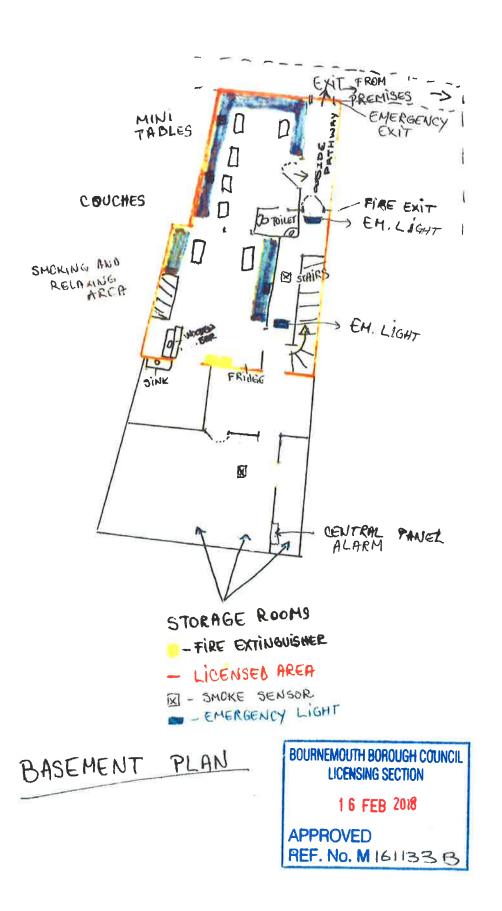

#### **Background**

- 1. An application for a new licence under the Licensing Act 2003 was made on the 8<sup>TH</sup> August 2019. The application is to allow late night refreshment between 23.00 to 02.00 hours Sunday to Thursday and 23:00 to 05:00 Friday and Saturday. See Appendix 1.
- 2. The proposed layout of Premises is attached as Appendix 2.
- 3. A plan is attached as Appendix 3 showing the location of the premises.

### **Appendices**

- 1 Copy of the Application
- 2 Premises Layout
- 3 Location Plan
- 4 Representation

This page is intentionally left blank