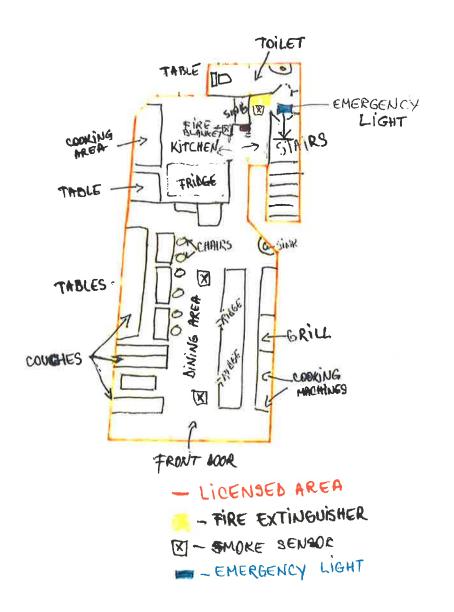

#### **Background**

- 1. An application for a new licence under the Licensing Act 2003 was made on the 8<sup>TH</sup> August 2019. The application is to allow late night refreshment between 23.00 to 02.00 hours Sunday to Thursday and 23:00 to 05:00 Friday and Saturday. See Appendix 1.
- 2. The proposed layout of Premises is attached as Appendix 2.
- 3. A plan is attached as Appendix 3 showing the location of the premises.

### **Appendices**

- 1 Copy of the Application
- 2 Premises Layout
- 3 Location Plan
- 4 Representation

This page is intentionally left blank