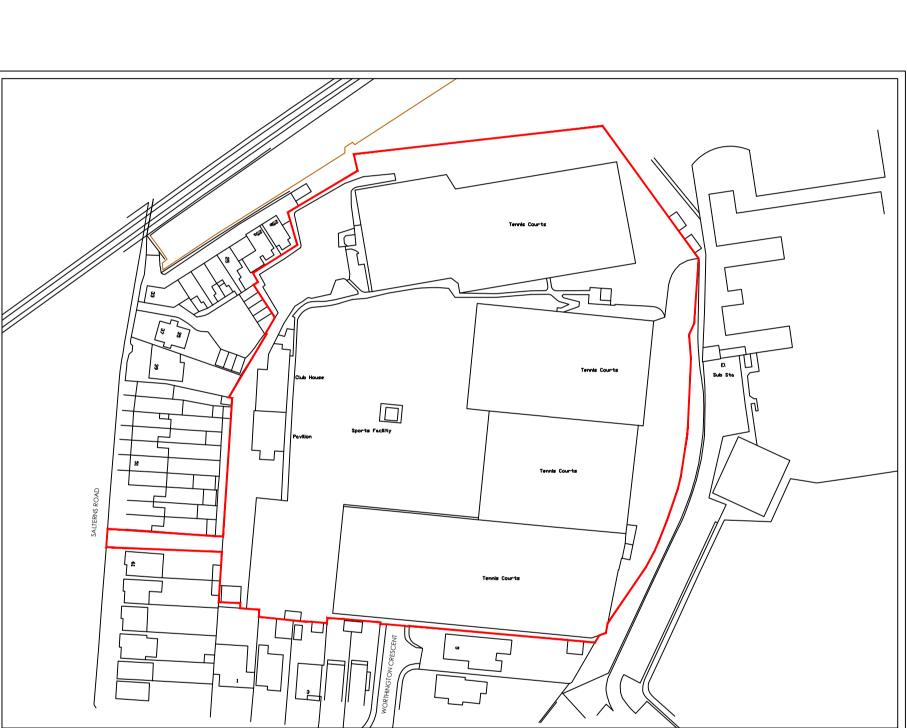

### legend

SITE BOUNDARY

| TOTAL EXISTING TO BE DEMOLISHED : 36 SQM / |                                                     |     |      |      |    |  |  |  |
|--------------------------------------------|-----------------------------------------------------|-----|------|------|----|--|--|--|
| A                                          | EXISTING TO BE REMOVED UPDATED                      |     | 07/0 | 3/23 | FG |  |  |  |
| No.                                        | Revision.                                           |     | da   | by   |    |  |  |  |
| SAL<br>PO                                  | ST DORSET TENNIS CLUB<br>TERNS RD,<br>OLE,<br>4 8BL |     |      |      |    |  |  |  |
|                                            | BLOCK ,LOCATION PLAN &<br>EXISTING PLANS            |     |      |      |    |  |  |  |
| scale                                      | e AS SHOWN @ A1                                     | ch  | ecke | d // |    |  |  |  |
| date                                       | MAY 2022                                            | dro | awn  | FG   |    |  |  |  |
| FE                                         | 88249 / 201                                         | A   |      |      |    |  |  |  |
| ARC Architecture Itd.                      |                                                     |     |      |      |    |  |  |  |

#### legend

SITE BOUNDARY

EXISTING TO BE REMOVED

WITH FLOOD LIGHTS BASED ON 360 LITE, ICOMPLUS. PADEL COURT BASED ON:AFP ALUMINUM POSTED COURT

- PROPOSED STORAGE SHED

| D.<br>C. | PADEL COURTS POSITION ADJUSTED<br>PADEL COURTS POSITION ADJUSTED                       | 12/10/23<br>11/08/23 | FG<br>FG |
|----------|----------------------------------------------------------------------------------------|----------------------|----------|
| С.<br>В. | SMALLER SHED & SOUTHERN BOUNDARY                                                       |                      | FG       |
| A.       | TREATMENT SHOWN<br>EXISTING TO BE REMOVED ADDED AND<br>COURT LIGHTING POSITION UPDATED | 07/03/23             | FG       |
| No.      | Revision.                                                                              | date                 | by       |
|          |                                                                                        |                      |          |

## EAST DORSET TENNIS CLUB SALTERNS RD, POOLE, BH14 8BL

## SITE PLAN

| scale   | AS SHOWN @ A1                      | cł | nec      | cke | d  | //  |           |   |
|---------|------------------------------------|----|----------|-----|----|-----|-----------|---|
| date    | MAY 2022                           | dr | drawn FG |     |    |     |           |   |
|         |                                    | А  | В        | С   | D. |     |           |   |
| FR      | 3249 / 200                         |    |          |     |    |     |           |   |
|         |                                    |    |          |     |    |     |           |   |
| AR      | C Architect                        | u  | r        | е   |    | l t | d         | • |
| Chape   | l Studios, 14 Purewell,            |    |          |     |    |     |           |   |
| •       | church, Dorset, BH23 1EP           |    |          |     |    |     |           |   |
|         |                                    |    |          | _   | _  |     |           |   |
| Tel:    | +44 (0 )1202 479919                |    |          |     |    |     | $\square$ |   |
| E-mail: | enquiries@andersrobertscheer.co.uk |    |          | C   |    |     | C         | ノ |
| Web:    | www.andersrobertscheer.co.uk       |    |          | A R | СН | ITI | ЕСТ       | S |