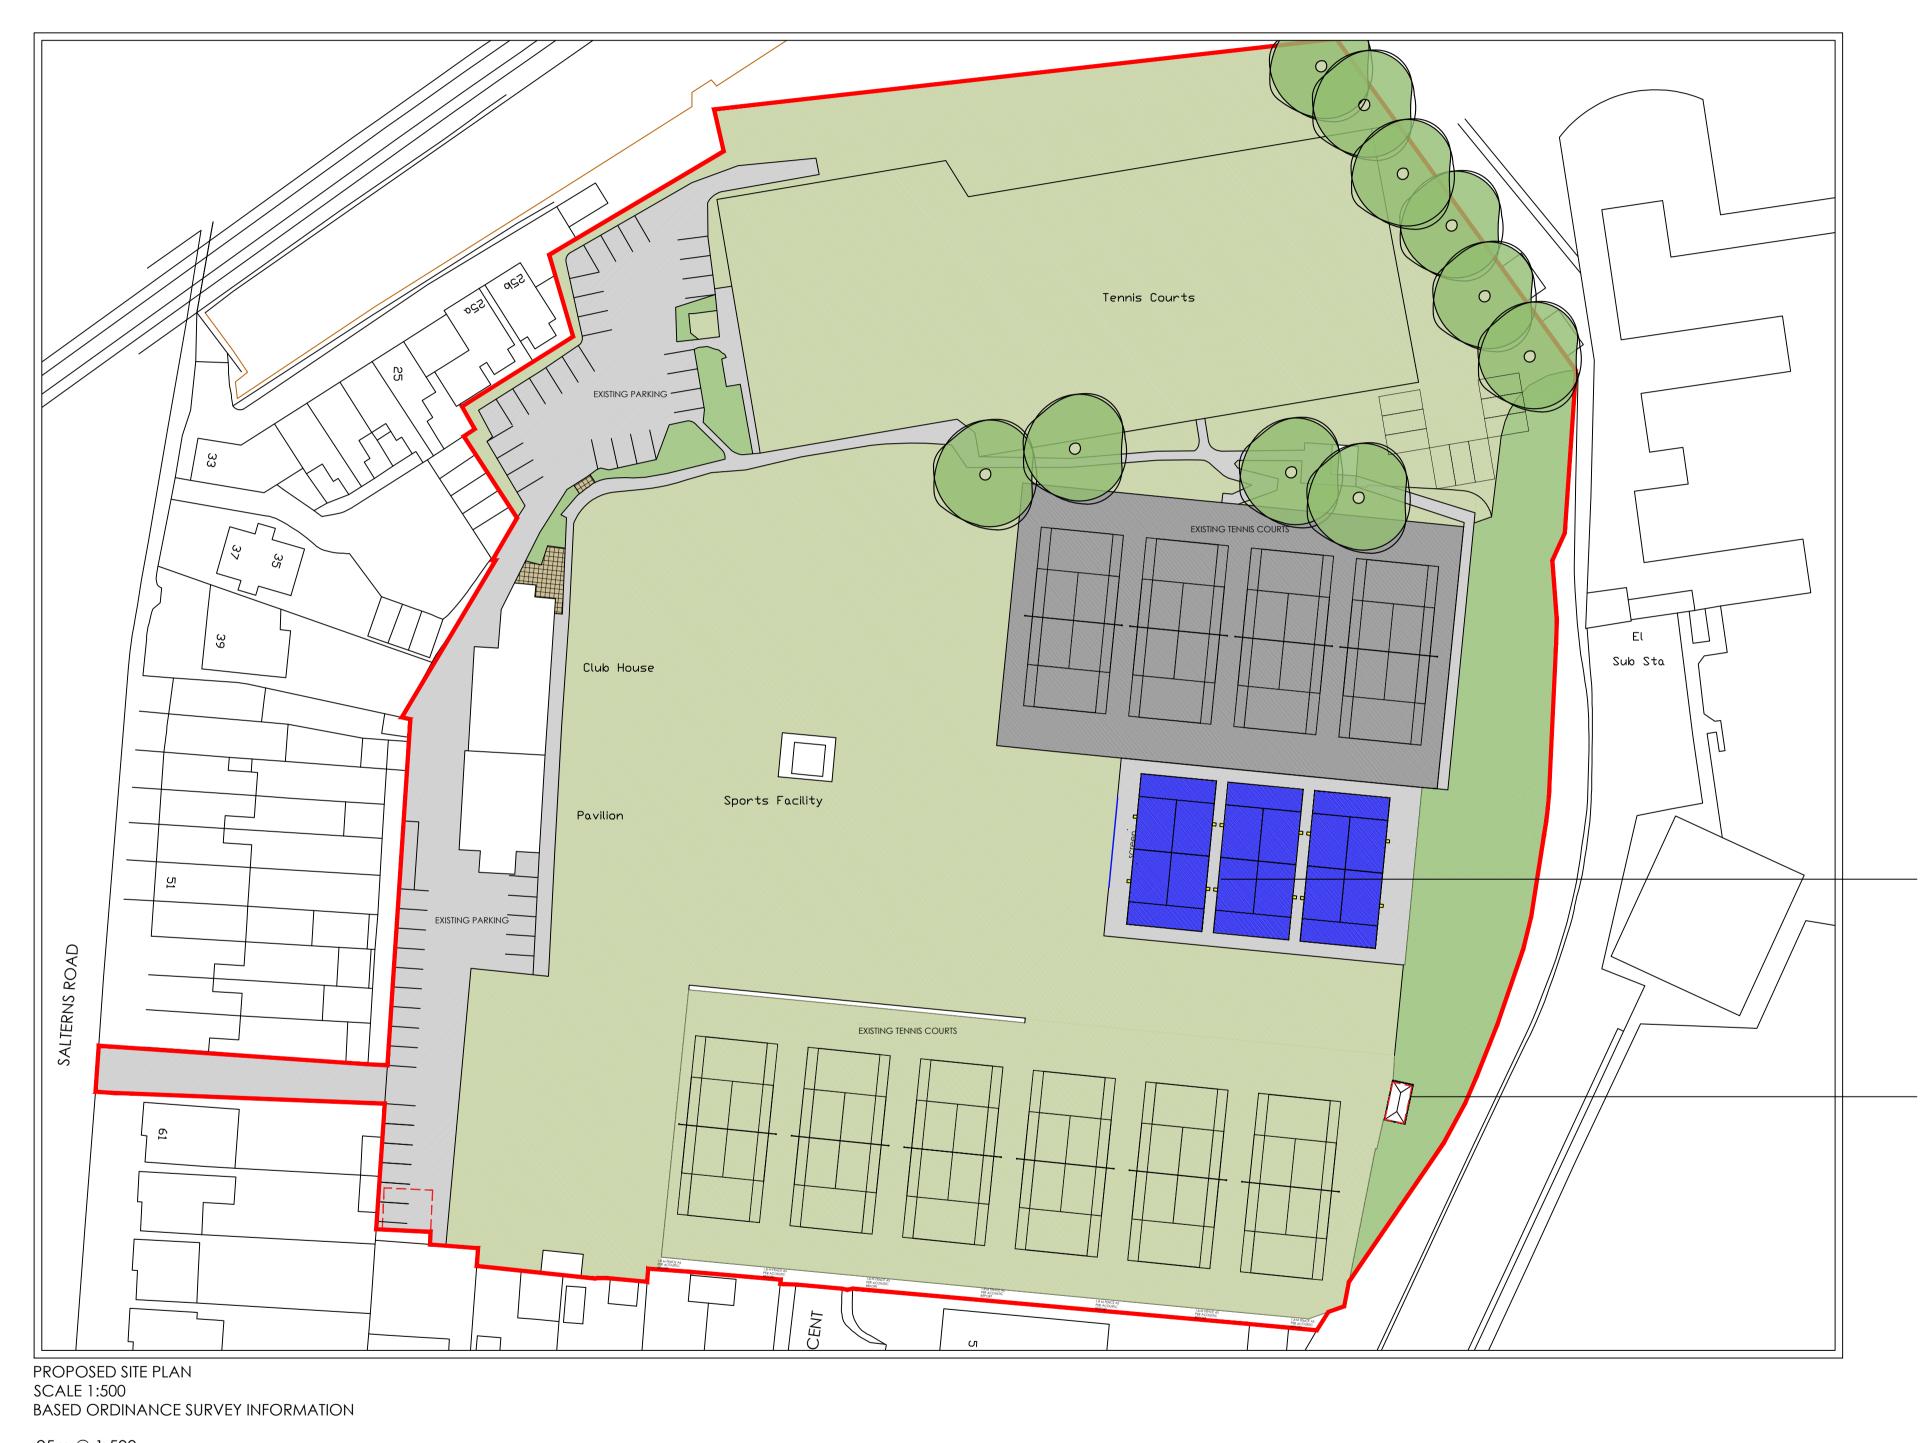

### legend

SITE BOUNDARY

| TOTAL EXISTING TO BE DEMOLISHED : 36 SQM / |                                                     |     |      |      |    |  |  |  |
|--------------------------------------------|-----------------------------------------------------|-----|------|------|----|--|--|--|
| A                                          | EXISTING TO BE REMOVED UPDATED                      |     | 07/0 | 3/23 | FG |  |  |  |
| No.                                        | Revision.                                           |     | da   | by   |    |  |  |  |
| SAL<br>PO                                  | ST DORSET TENNIS CLUB<br>TERNS RD,<br>OLE,<br>4 8BL |     |      |      |    |  |  |  |
|                                            | BLOCK ,LOCATION PLAN &<br>EXISTING PLANS            |     |      |      |    |  |  |  |
| scale                                      | e AS SHOWN @ A1                                     | ch  | ecke | d // |    |  |  |  |
| date                                       | MAY 2022                                            | dro | awn  | FG   |    |  |  |  |
| FE                                         | 88249 / 201                                         | A   |      |      |    |  |  |  |
| ARC Architecture Itd.                      |                                                     |     |      |      |    |  |  |  |

## EAST DORSET TENNIS CLUB SALTERNS RD, POOLE, BH14 8BL

## SITE PLAN

| scale   | AS SHOWN @ A1                      | cł | nec      | cke | d  | //  |           |   |
|---------|------------------------------------|----|----------|-----|----|-----|-----------|---|
| date    | MAY 2022                           | dr | drawn FG |     |    |     |           |   |
|         |                                    | А  | В        | С   | D. |     |           |   |
| FR      | 3249 / 200                         |    |          |     |    |     |           |   |
|         |                                    |    |          |     |    |     |           |   |
| AR      | C Architect                        | u  | r        | е   |    | l t | d         | • |
| Chape   | l Studios, 14 Purewell,            |    |          |     |    |     |           |   |
| •       | church, Dorset, BH23 1EP           |    |          |     |    |     |           |   |
|         |                                    |    |          | _   | _  |     |           |   |
| Tel:    | +44 (0 )1202 479919                |    |          |     |    |     | $\square$ |   |
| E-mail: | enquiries@andersrobertscheer.co.uk |    |          | C   |    |     | C         | ノ |
| Web:    | www.andersrobertscheer.co.uk       |    |          | A R | СН | ITI | ЕСТ       | S |