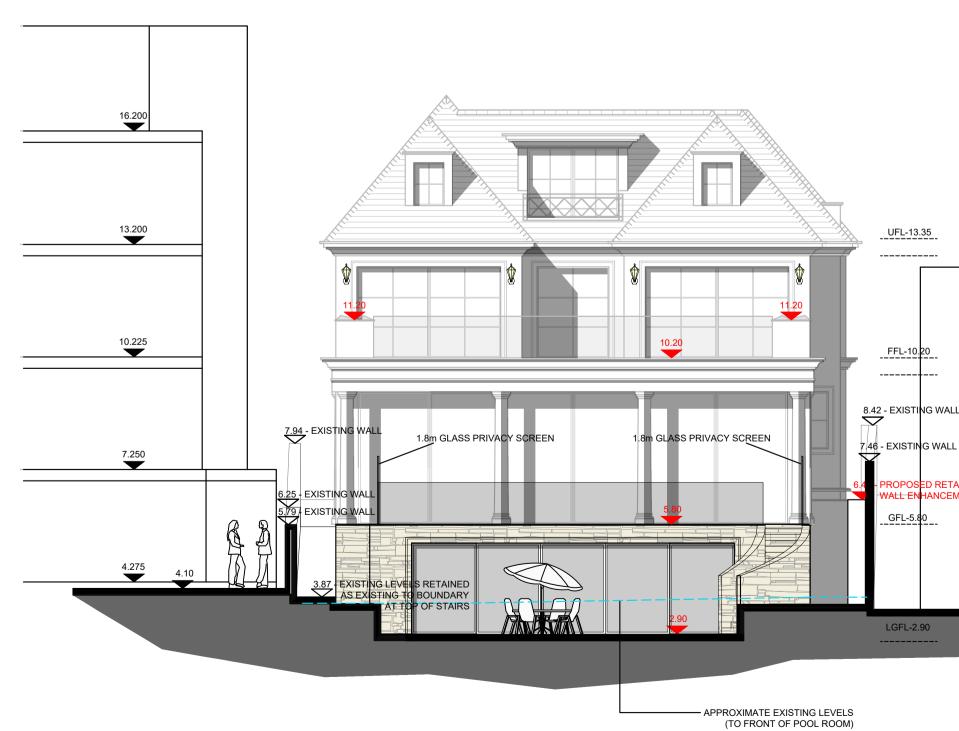

## NOTES-PLANNING

| O<br>N                         | Scale bars added<br>Outline of planning approvals<br>removed & rear terrace reduced to be<br>0.9m further away from north west<br>boundary                                                                                                                                                                                                                                                                                                                                                                                                                                                                                                                               | 15.12.23<br>11.12.23                                                 | WD<br>WD                   |
|--------------------------------|--------------------------------------------------------------------------------------------------------------------------------------------------------------------------------------------------------------------------------------------------------------------------------------------------------------------------------------------------------------------------------------------------------------------------------------------------------------------------------------------------------------------------------------------------------------------------------------------------------------------------------------------------------------------------|----------------------------------------------------------------------|----------------------------|
| Μ                              | Outline of planning approval added                                                                                                                                                                                                                                                                                                                                                                                                                                                                                                                                                                                                                                       | 15.11.23                                                             | WD                         |
| L<br>K<br>J.<br>I.<br>H.<br>G. | planners comments<br>various outlines removed<br>amendments to CLEUD approval<br>rear stair moved to opposite side<br>planners comments<br>planners comments                                                                                                                                                                                                                                                                                                                                                                                                                                                                                                             | 08.11.22<br>29.06.22<br>24.05.22<br>05.05.22<br>31.03.22<br>24.03.22 | BC<br>BC<br>BC<br>WD<br>WD |
| F.                             | <ul> <li>Ground floor &amp; first floor balcony @<br/>the rear pulled North East 750mm.</li> <li>Proposed level added to first floor<br/>balcony.</li> <li>North west elevation, outline of<br/>approved amended.</li> <li>324 Sandbanks Road patio area<br/>level amended.</li> <li>Outline of proposed flats currently<br/>under construction @ 38 Dorset<br/>Lake Avenue added to rear<br/>elevation</li> <li>Outline of proposed flats currently<br/>under construction @ 38 Dorset<br/>Lake Avenue added to rear<br/>elevation</li> <li>Outline of proposed flats currently<br/>under construction @ 38 Dorset<br/>Lake Avenue added to street<br/>scene</li> </ul> | 05.05.21                                                             | WD                         |
| E.                             | Front element of proposed house amended following comments.                                                                                                                                                                                                                                                                                                                                                                                                                                                                                                                                                                                                              | 05.05.21                                                             | WD                         |
| D.                             | Proposed levels amended following comments.                                                                                                                                                                                                                                                                                                                                                                                                                                                                                                                                                                                                                              | 25.03.21                                                             | WD                         |
| C.                             | Front element of proposed building mirrored.                                                                                                                                                                                                                                                                                                                                                                                                                                                                                                                                                                                                                             | 16.12.20                                                             | WD                         |
| В.                             | Extra level information added.                                                                                                                                                                                                                                                                                                                                                                                                                                                                                                                                                                                                                                           | 26.11.20                                                             | BC                         |
| Α.                             | Minor amendments.                                                                                                                                                                                                                                                                                                                                                                                                                                                                                                                                                                                                                                                        | 19.11.20                                                             | WD                         |
| No.                            | Revision.                                                                                                                                                                                                                                                                                                                                                                                                                                                                                                                                                                                                                                                                | date                                                                 | by                         |
|                                |                                                                                                                                                                                                                                                                                                                                                                                                                                                                                                                                                                                                                                                                          |                                                                      |                            |

## PROPOSED DEVELOPMENT 40 DORSET LAKE AVENUE LILLIPUT POOLE DORSET