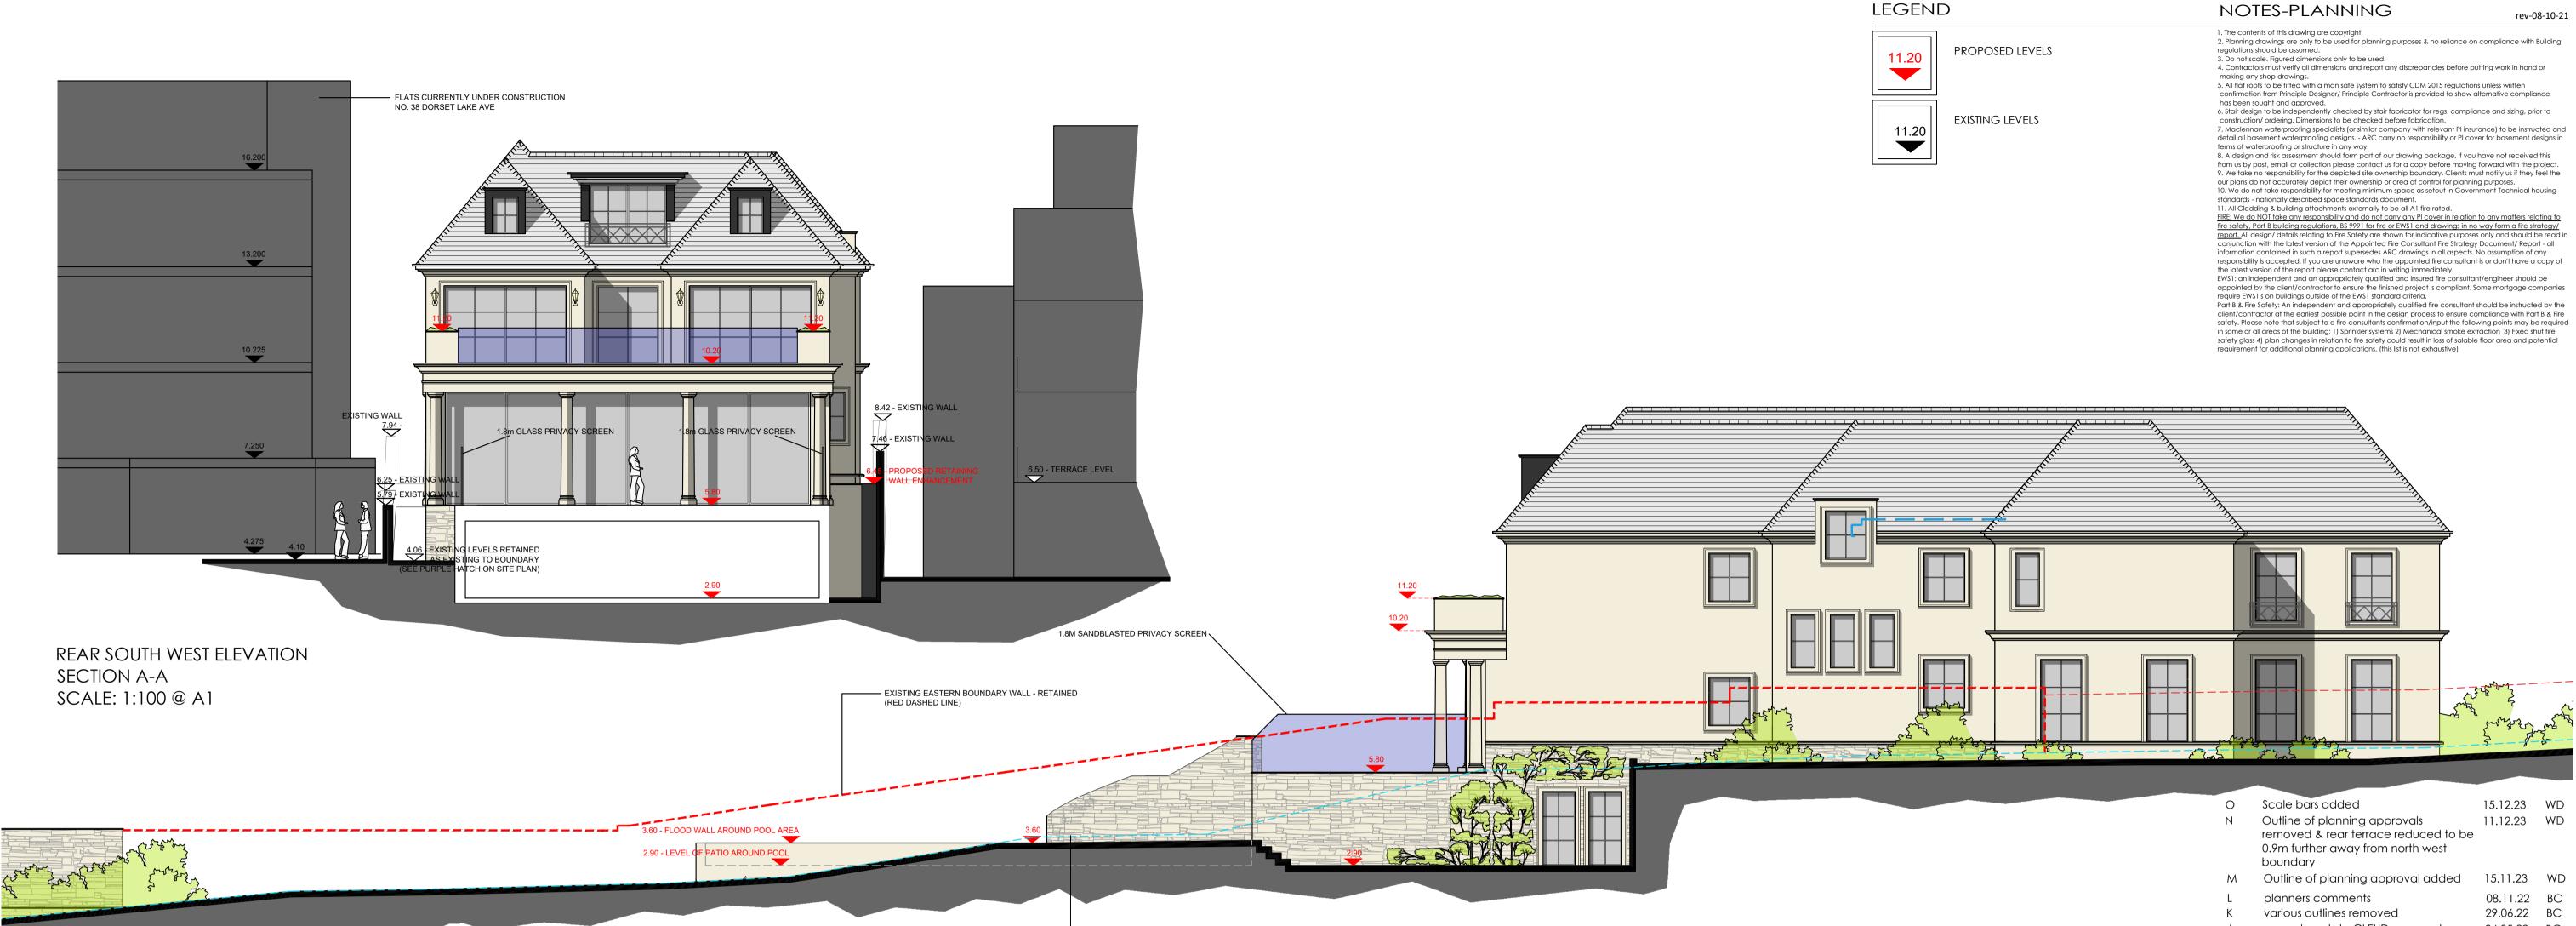

## NOTES-PLANNING

| O<br>N                         | Scale bars added<br>Outline of planning approvals<br>removed & rear terrace reduced to be<br>0.9m further away from north west<br>boundary                                                                                                                                                                                                                                                                                                                                                                                                                                                                                                                               | 15.12.23<br>11.12.23                                                 | WD<br>WD                   |
|--------------------------------|--------------------------------------------------------------------------------------------------------------------------------------------------------------------------------------------------------------------------------------------------------------------------------------------------------------------------------------------------------------------------------------------------------------------------------------------------------------------------------------------------------------------------------------------------------------------------------------------------------------------------------------------------------------------------|----------------------------------------------------------------------|----------------------------|
| Μ                              | Outline of planning approval added                                                                                                                                                                                                                                                                                                                                                                                                                                                                                                                                                                                                                                       | 15.11.23                                                             | WD                         |
| L<br>K<br>J.<br>I.<br>H.<br>G. | planners comments<br>various outlines removed<br>amendments to CLEUD approval<br>rear stair moved to opposite side<br>planners comments<br>planners comments                                                                                                                                                                                                                                                                                                                                                                                                                                                                                                             | 08.11.22<br>29.06.22<br>24.05.22<br>05.05.22<br>31.03.22<br>24.03.22 | BC<br>BC<br>BC<br>WD<br>WD |
| F.                             | <ul> <li>Ground floor &amp; first floor balcony @<br/>the rear pulled North East 750mm.</li> <li>Proposed level added to first floor<br/>balcony.</li> <li>North west elevation, outline of<br/>approved amended.</li> <li>324 Sandbanks Road patio area<br/>level amended.</li> <li>Outline of proposed flats currently<br/>under construction @ 38 Dorset<br/>Lake Avenue added to rear<br/>elevation</li> <li>Outline of proposed flats currently<br/>under construction @ 38 Dorset<br/>Lake Avenue added to rear<br/>elevation</li> <li>Outline of proposed flats currently<br/>under construction @ 38 Dorset<br/>Lake Avenue added to street<br/>scene</li> </ul> | 05.05.21                                                             | WD                         |
| E.                             | Front element of proposed house amended following comments.                                                                                                                                                                                                                                                                                                                                                                                                                                                                                                                                                                                                              | 05.05.21                                                             | WD                         |
| D.                             | Proposed levels amended following comments.                                                                                                                                                                                                                                                                                                                                                                                                                                                                                                                                                                                                                              | 25.03.21                                                             | WD                         |
| C.                             | Front element of proposed building mirrored.                                                                                                                                                                                                                                                                                                                                                                                                                                                                                                                                                                                                                             | 16.12.20                                                             | WD                         |
| В.                             | Extra level information added.                                                                                                                                                                                                                                                                                                                                                                                                                                                                                                                                                                                                                                           | 26.11.20                                                             | BC                         |
| Α.                             | Minor amendments.                                                                                                                                                                                                                                                                                                                                                                                                                                                                                                                                                                                                                                                        | 19.11.20                                                             | WD                         |
| No.                            | Revision.                                                                                                                                                                                                                                                                                                                                                                                                                                                                                                                                                                                                                                                                | date                                                                 | by                         |
|                                |                                                                                                                                                                                                                                                                                                                                                                                                                                                                                                                                                                                                                                                                          |                                                                      |                            |

## PROPOSED DEVELOPMENT 40 DORSET LAKE AVENUE LILLIPUT POOLE DORSET