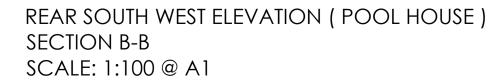

## SIDE SOUTH EAST ELEVATION SCALE: 1:100 @ A1

BLUE DASHED LINE INDICATES EXISTING GROUND LINE

|                  | ·            |          | - |  |
|------------------|--------------|----------|---|--|
|                  |              |          |   |  |
| L                |              |          | _ |  |
| FAINING<br>EMENT | 6.50 - TERRA | CE LEVEL | _ |  |
|                  |              |          |   |  |