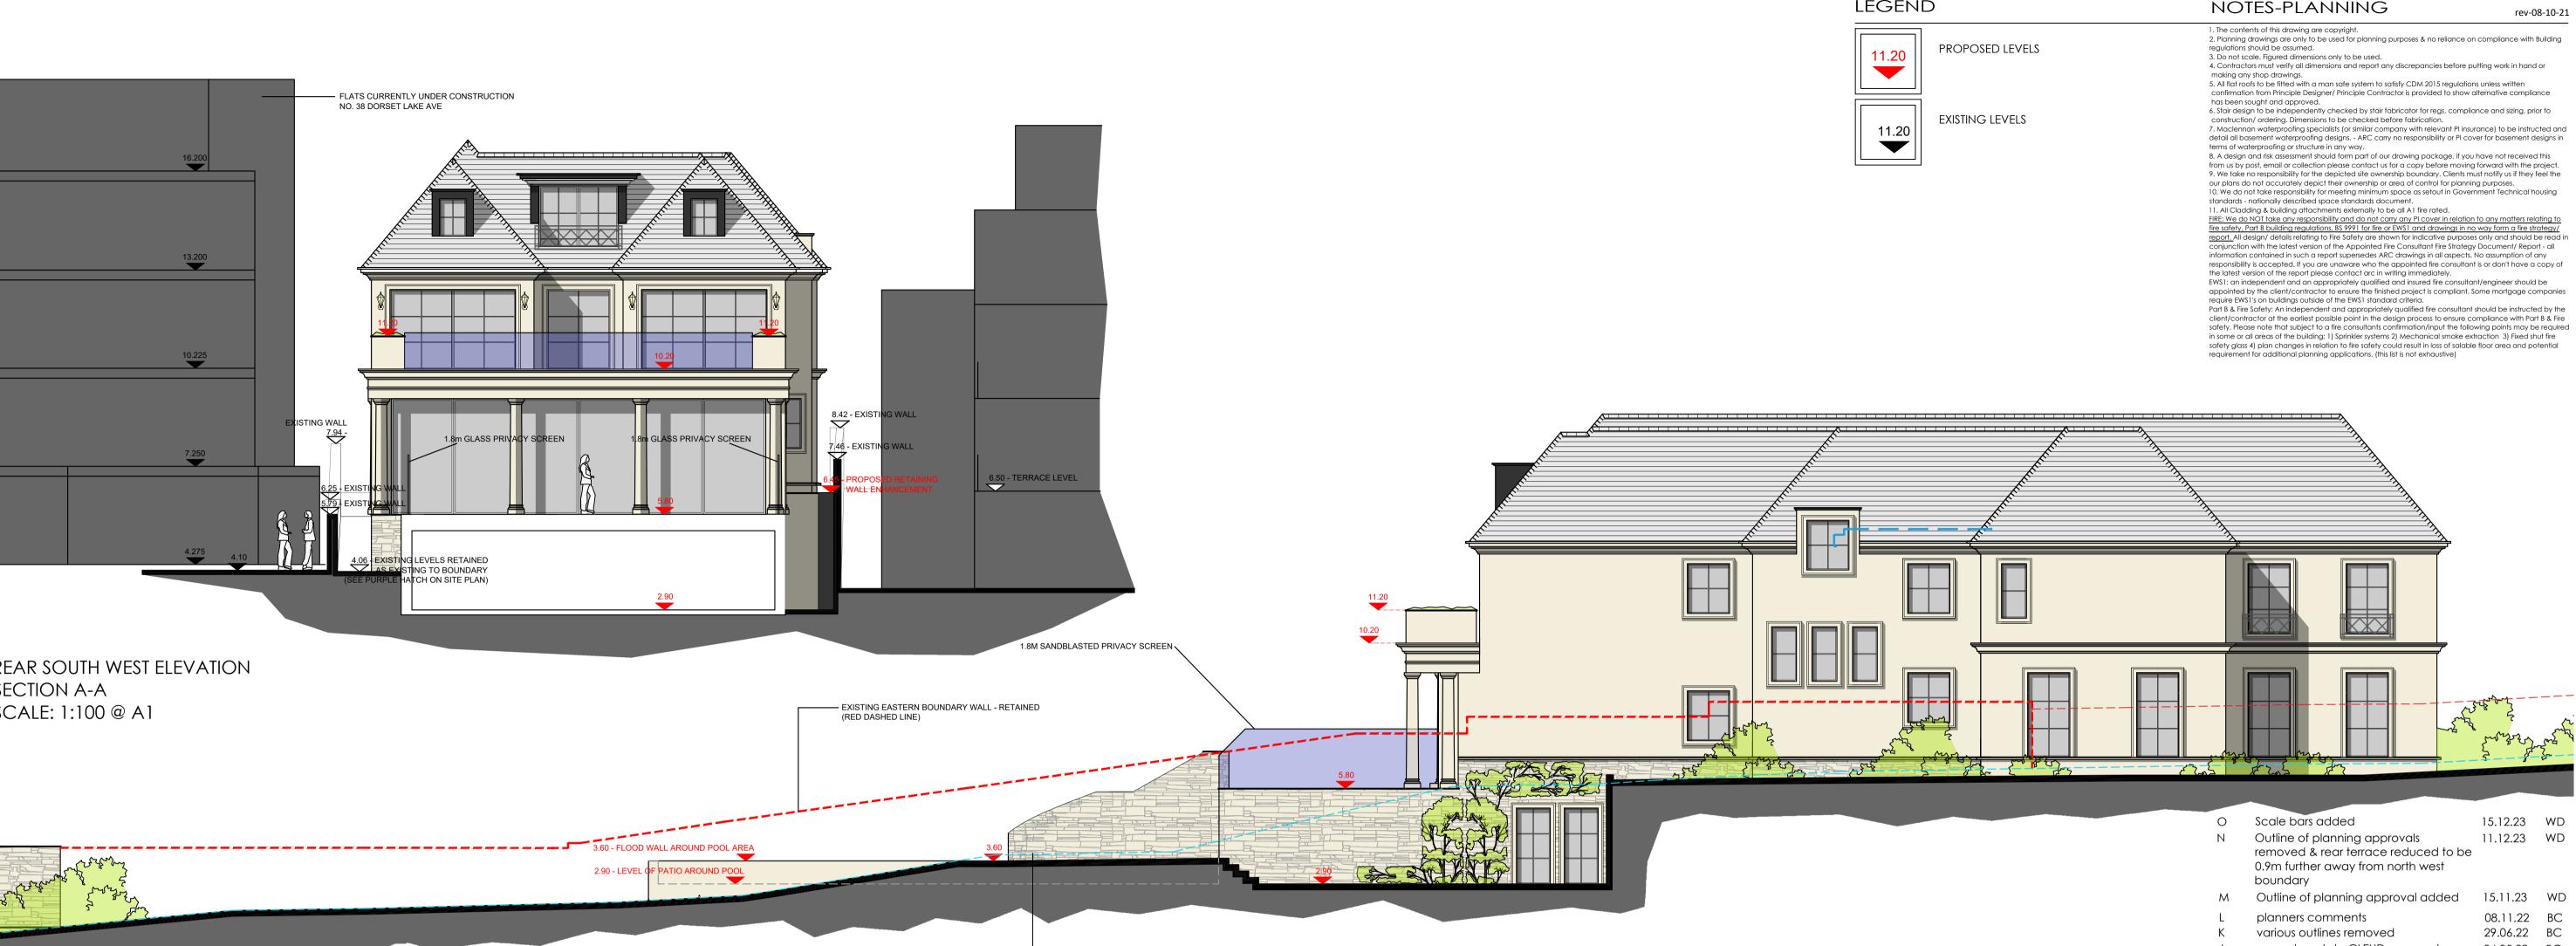

## NOTES-PLANNING

| O<br>N                         | Scale bars added<br>Outline of planning approvals<br>removed & rear terrace reduced to be<br>0.9m further away from north west<br>boundary                                                                                                                                                                                                                                                                                                                                                                                                                                                                                                                               | 15.12.23<br>11.12.23                                                 | WD<br>WD                   |
|--------------------------------|--------------------------------------------------------------------------------------------------------------------------------------------------------------------------------------------------------------------------------------------------------------------------------------------------------------------------------------------------------------------------------------------------------------------------------------------------------------------------------------------------------------------------------------------------------------------------------------------------------------------------------------------------------------------------|----------------------------------------------------------------------|----------------------------|
| Μ                              | Outline of planning approval added                                                                                                                                                                                                                                                                                                                                                                                                                                                                                                                                                                                                                                       | 15.11.23                                                             | WD                         |
| L<br>K<br>J.<br>I.<br>H.<br>G. | planners comments<br>various outlines removed<br>amendments to CLEUD approval<br>rear stair moved to opposite side<br>planners comments<br>planners comments                                                                                                                                                                                                                                                                                                                                                                                                                                                                                                             | 08.11.22<br>29.06.22<br>24.05.22<br>05.05.22<br>31.03.22<br>24.03.22 | BC<br>BC<br>BC<br>WD<br>WD |
| F.                             | <ul> <li>Ground floor &amp; first floor balcony @<br/>the rear pulled North East 750mm.</li> <li>Proposed level added to first floor<br/>balcony.</li> <li>North west elevation, outline of<br/>approved amended.</li> <li>324 Sandbanks Road patio area<br/>level amended.</li> <li>Outline of proposed flats currently<br/>under construction @ 38 Dorset<br/>Lake Avenue added to rear<br/>elevation</li> <li>Outline of proposed flats currently<br/>under construction @ 38 Dorset<br/>Lake Avenue added to rear<br/>elevation</li> <li>Outline of proposed flats currently<br/>under construction @ 38 Dorset<br/>Lake Avenue added to street<br/>scene</li> </ul> | 05.05.21                                                             | WD                         |
| E.                             | Front element of proposed house amended following comments.                                                                                                                                                                                                                                                                                                                                                                                                                                                                                                                                                                                                              | 05.05.21                                                             | WD                         |
| D.                             | Proposed levels amended following comments.                                                                                                                                                                                                                                                                                                                                                                                                                                                                                                                                                                                                                              | 25.03.21                                                             | WD                         |
| C.                             | Front element of proposed building mirrored.                                                                                                                                                                                                                                                                                                                                                                                                                                                                                                                                                                                                                             | 16.12.20                                                             | WD                         |
| В.                             | Extra level information added.                                                                                                                                                                                                                                                                                                                                                                                                                                                                                                                                                                                                                                           | 26.11.20                                                             | BC                         |
| Α.                             | Minor amendments.                                                                                                                                                                                                                                                                                                                                                                                                                                                                                                                                                                                                                                                        | 19.11.20                                                             | WD                         |
| No.                            | Revision.                                                                                                                                                                                                                                                                                                                                                                                                                                                                                                                                                                                                                                                                | date                                                                 | by                         |
|                                |                                                                                                                                                                                                                                                                                                                                                                                                                                                                                                                                                                                                                                                                          |                                                                      |                            |

## PROPOSED DEVELOPMENT 40 DORSET LAKE AVENUE LILLIPUT POOLE DORSET