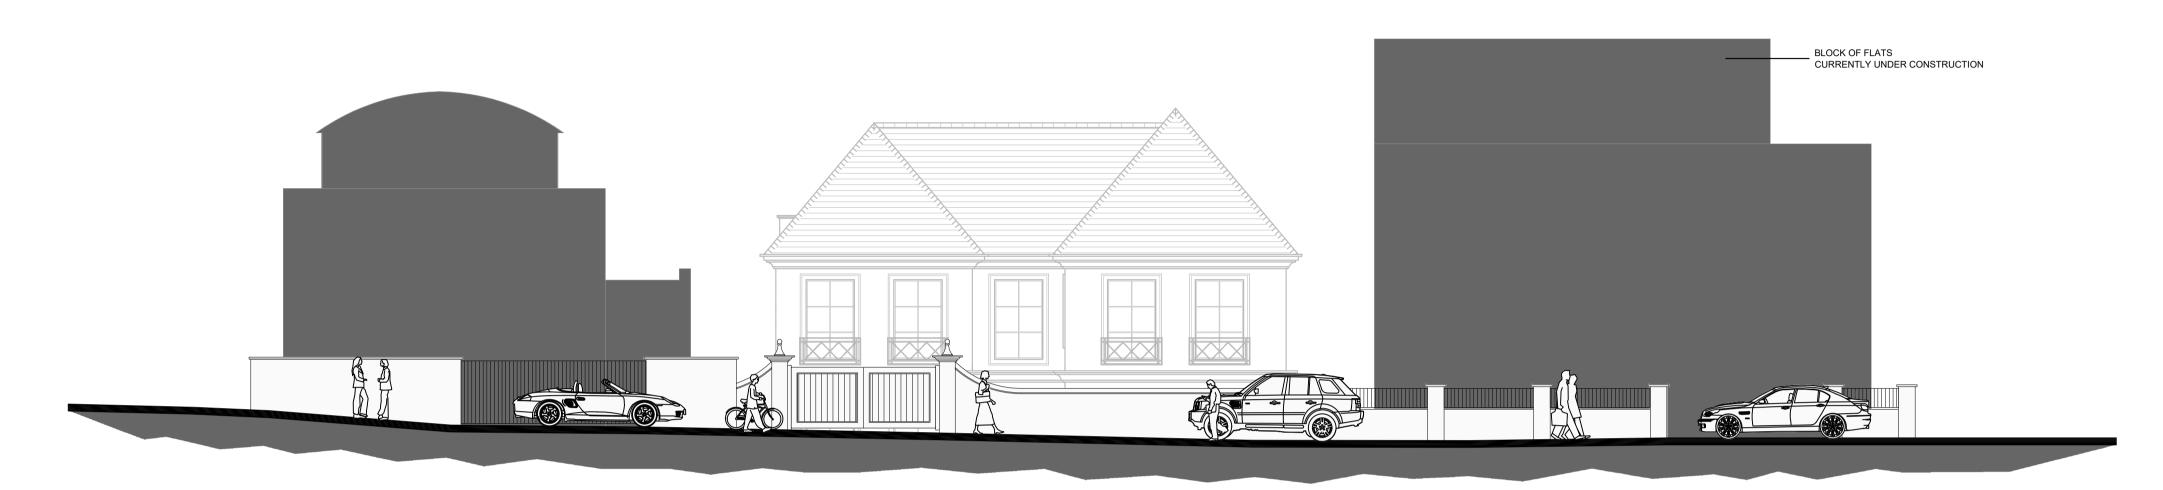

STREET SCENE (FOR INDICATIVE PURPOSES ONLY) SCALE: 1:100 @ A1

**BOAT HOUSE ELEVATION** SCALE: 1:100 @ A1

BOAT HOUSE FLOOR PLANS SCALE: 1:100 @ A1

**NOTES-PLANNING** 

rev-08-10-21

1. The contents of this drawing are copyright.
2. Planning drawings are only to be used for planning purposes & no reliance on compliance with Building regulations should be assumed.
3. Do not scale. Figured dimensions only to be used.
4. Contractors must verify all dimensions and report any discrepancies before putting work in hand or making any shop drawings.
5. All flat roofs to be fitted with a man safe system to satisfy CDM 2015 regulations unless written confirmation from Principle Designer/ Principle Contractor is provided to show alternative compliance has been sought and approved.

#### BOAT HOUSE @ 17.6 SQM / 189 SQFT

planners comments

| H<br>G. | various outlines removed PLANNERS COMMENTS                                                                                                                                                                                                                                                                                                                                                                                                                                                           | 29.06.22<br>24.03.22 | BC<br>WD |
|---------|------------------------------------------------------------------------------------------------------------------------------------------------------------------------------------------------------------------------------------------------------------------------------------------------------------------------------------------------------------------------------------------------------------------------------------------------------------------------------------------------------|----------------------|----------|
| F.      | <ul> <li>Ground floor &amp; first floor balcony @ the rear pulled North East 750mm.</li> <li>Proposed level added to first floor balcony.</li> <li>North west elevation, outline of approved amended.</li> <li>324 Sandbanks Road patio area level amended.</li> <li>Outline of proposed flats currently under construction @ 38 Dorset Lake Avenue added to rear elevation</li> <li>Outline of proposed flats currently under construction @ 38 Dorset Lake Avenue added to street scene</li> </ul> | 05.05.21             | WD       |
| E.      | Front element of proposed house amended following comments.                                                                                                                                                                                                                                                                                                                                                                                                                                          | 05.05.21             | WD       |
| D.      | Proposed levels amended following comments.                                                                                                                                                                                                                                                                                                                                                                                                                                                          | 25.03.21             | WD       |
| C.      | Front element of proposed building mirrored.                                                                                                                                                                                                                                                                                                                                                                                                                                                         | 16.12.20             | WD       |
| В.      | Extra level information added.                                                                                                                                                                                                                                                                                                                                                                                                                                                                       | 26.11.20             | ВС       |
| A.      | Minor amendments.                                                                                                                                                                                                                                                                                                                                                                                                                                                                                    | 19.11.20             | WD       |
| No.     | Revision.                                                                                                                                                                                                                                                                                                                                                                                                                                                                                            | date                 | by       |