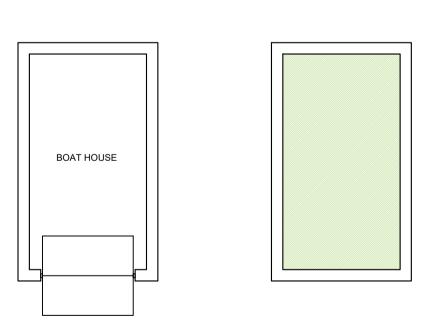

STREET SCENE (FOR INDICATIVE PURPOSES ONLY) SCALE: 1:100 @ A1

**BOAT HOUSE ELEVATION** SCALE: 1:100 @ A1

BOAT HOUSE FLOOR PLANS SCALE: 1:100 @ A1

**NOTES-PLANNING** 

rev-08-10-21

1. The contents of this drawing are copyright.
2. Planning drawings are only to be used for planning purposes & no reliance on compliance with Building regulations should be assumed.
3. Do not scale. Figured dimensions only to be used.
4. Contractors must verify all dimensions and report any discrepancies before putting work in hand or making any shop drawings.
5. All flat roofs to be fitted with a man safe system to satisfy CDM 2015 regulations unless written confirmation from Principle Designer/ Principle Contractor is provided to show alternative compliance has been sought and approved.

#### BOAT HOUSE @ 17.6 SQM / 189 SQFT

planners comments

| H<br>G. | various outlines removed PLANNERS COMMENTS                                                                                                                                                                                                                                                                                                                                                                                                                                                           | 29.06.22<br>24.03.22 | BC<br>WD |
|---------|------------------------------------------------------------------------------------------------------------------------------------------------------------------------------------------------------------------------------------------------------------------------------------------------------------------------------------------------------------------------------------------------------------------------------------------------------------------------------------------------------|----------------------|----------|
| F.      | <ul> <li>Ground floor &amp; first floor balcony @ the rear pulled North East 750mm.</li> <li>Proposed level added to first floor balcony.</li> <li>North west elevation, outline of approved amended.</li> <li>324 Sandbanks Road patio area level amended.</li> <li>Outline of proposed flats currently under construction @ 38 Dorset Lake Avenue added to rear elevation</li> <li>Outline of proposed flats currently under construction @ 38 Dorset Lake Avenue added to street scene</li> </ul> | 05.05.21             | WD       |
| E.      | Front element of proposed house amended following comments.                                                                                                                                                                                                                                                                                                                                                                                                                                          | 05.05.21             | WD       |
| D.      | Proposed levels amended following comments.                                                                                                                                                                                                                                                                                                                                                                                                                                                          | 25.03.21             | WD       |
| C.      | Front element of proposed building mirrored.                                                                                                                                                                                                                                                                                                                                                                                                                                                         | 16.12.20             | WD       |
| В.      | Extra level information added.                                                                                                                                                                                                                                                                                                                                                                                                                                                                       | 26.11.20             | ВС       |
| A.      | Minor amendments.                                                                                                                                                                                                                                                                                                                                                                                                                                                                                    | 19.11.20             | WD       |
| No.     | Revision.                                                                                                                                                                                                                                                                                                                                                                                                                                                                                            | date                 | by       |