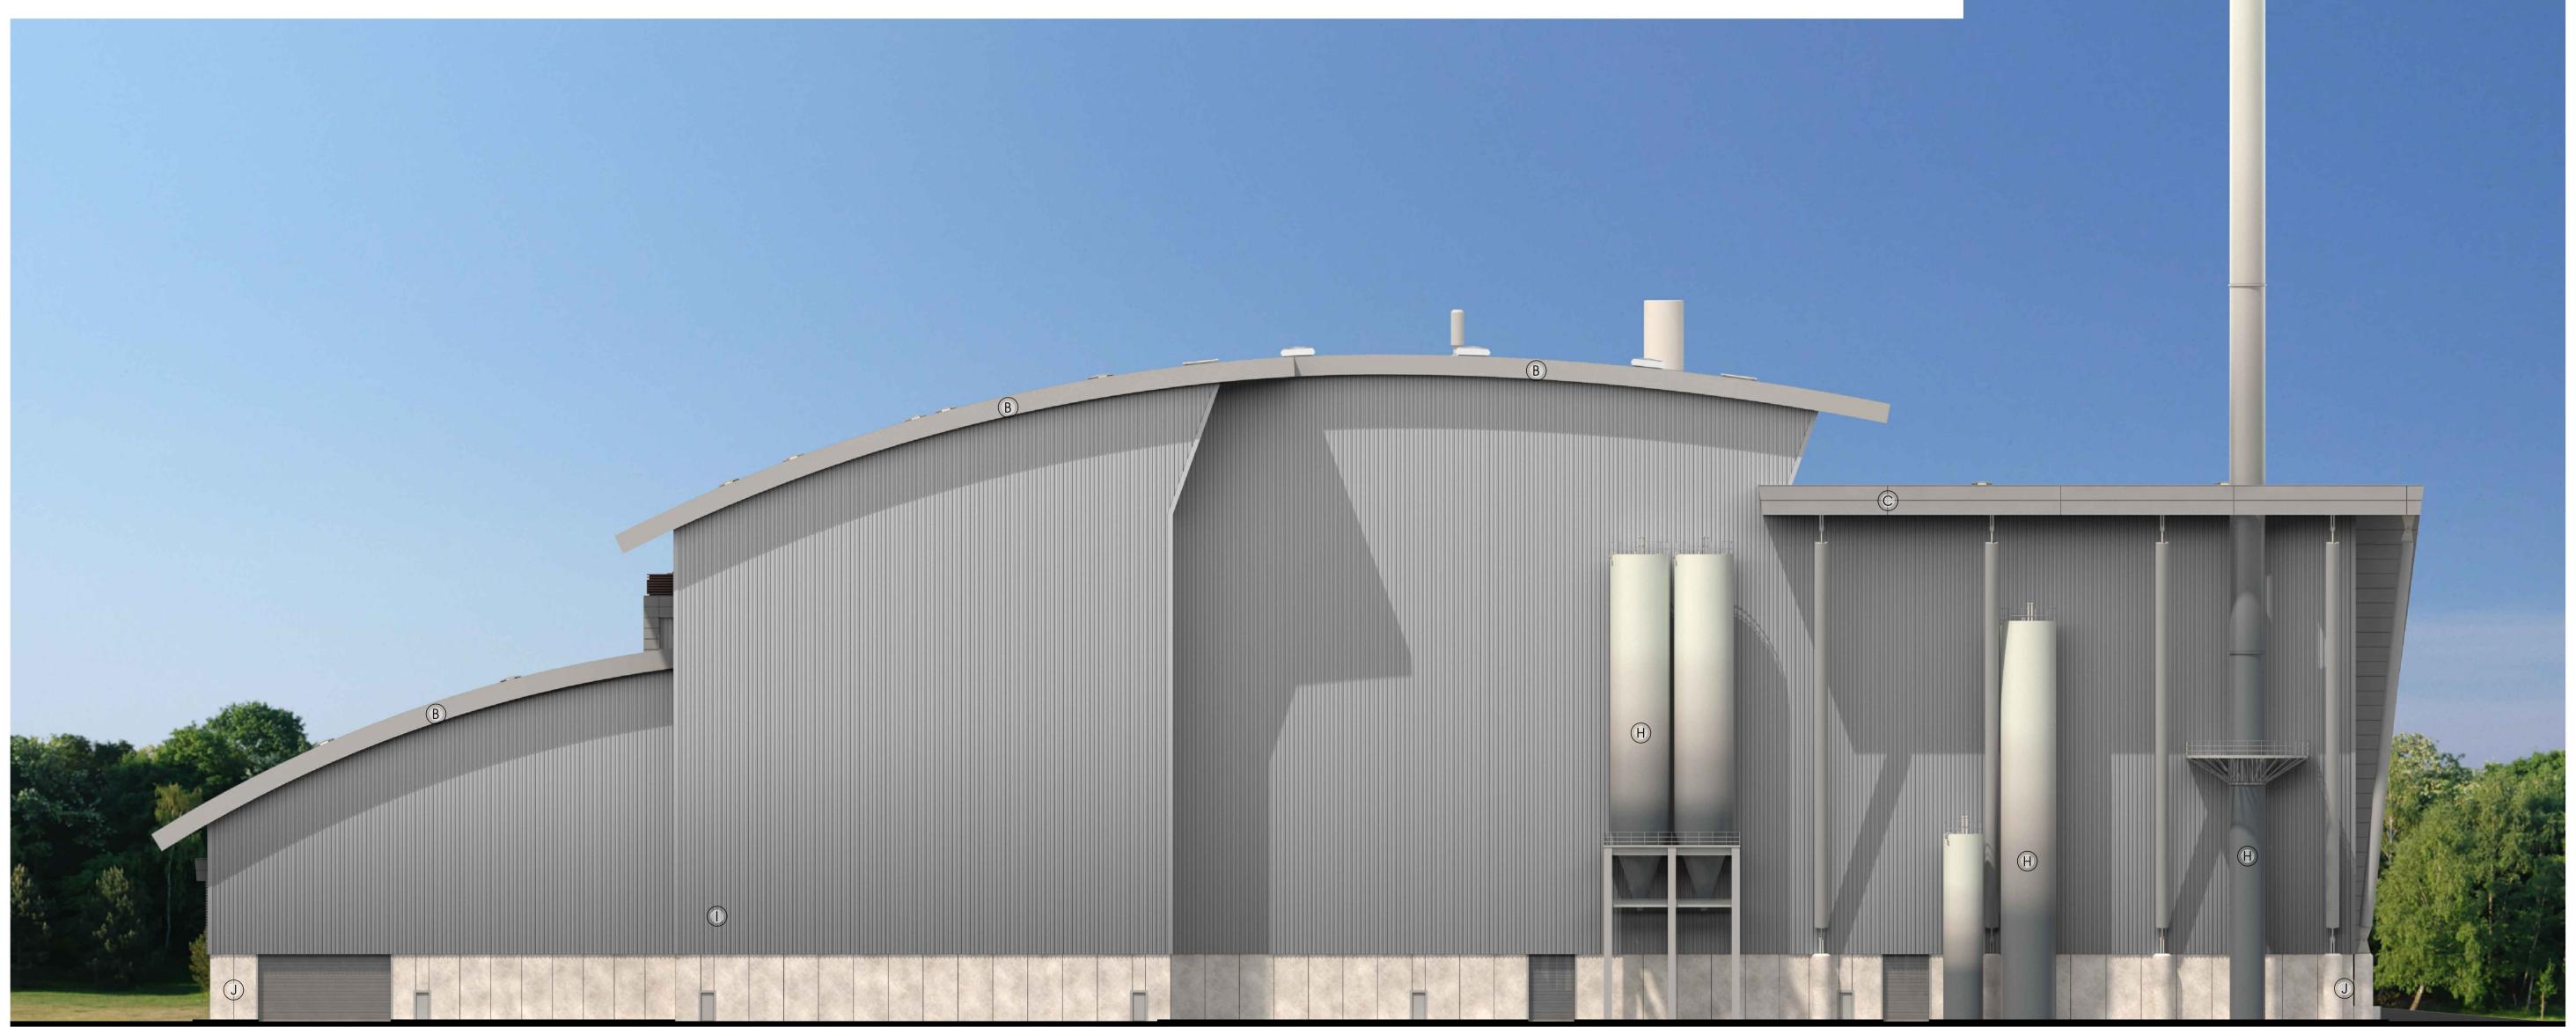

TRAPEZOIDAL INSULATED PANEL - KINGSPAN KS1000RW OR EQUIVALENT.

IN GOOSEWING GREY RAL 080 70 05

EAVES & FASCIAS

POWDER COATED FLASHINGS & TRIMS WITH TRAPEZOIDAL INSULATED SOFFIT - KS 1 000RW OR EQUIVALENT.

IN PURE GREY RAL 000 55 00

FEATURE CLADDING SURROUNDS

FLAT INSULATED CLADDING PANELS - KINGSPAN QUADCORE AWP OR EQUIVALENT.

IN PURE GREY RAL 000 55 00

FEATURE FINISHES

& AUTUMN

HORIZONTAL FIN PROFILE RAINSCREEN CLADDING OR EQUIVALENT

IN WILLOW GREEN RAL 100 80 20

RAL 040 50 20

KINGSPAN "DRI-DESIGN" PANEL RAINSCREEN CLADDING OR EQUIVALENT.

IN WILLOW GREEN RAL 100 80 20

FLAT INSULATED CLADDING PANELS - KINGSPAN QUADCORE AWP OR EQUIVALENT.

IN WHITE RAL 9003

VERTICAL FADE PAINT FINISH TO SILOS & CHIMNEY

FROM MERLIN TO GOOSEWING GREY

GENERAL WALL CLADDING

VERTICALLY ORIENTATED KINGSPAN QUADCORE CURVED WALL PANELS OR EQUIVALENT.

IN SILVER RAL 9006

PLINTHS AND COLUMN BASES

SMOOTH FINISHED PRECAST CONCRETE.

IN NATURAL FINISH

WINDOWS AND DOORS

WINDOWS & DOORS TO BE POWDER COATED ALUMINIUM OR EQUIVALENT

WINDOW FRAMES & GLAZED DOORS IN ANTHRACITE GREY RAL 7016

SOLID, ROLLER SHUTTER & LOUVRED DOORS IN PURE GREY RAL 000 55 00

SOUTH EASTERN ELEVATION

SCALE 1 : 250 @ A1

Savage +
Chadwick
Architects

Armitage House
Lord Street
Douglas
Isle of Man
IM1 1LE
t 01624 672050
f 01624 629237
www.savagechaawick.com

A 18/12/23 Colour Scheme revised following additional planning consultation

rev date comment

lanning rev date comment rev date comment

MVV

ENERGY FROM WASTE,
COMBINED HEAT & POWER
FACILITY. CANFORD.

SOUTHEAST ELEVATION